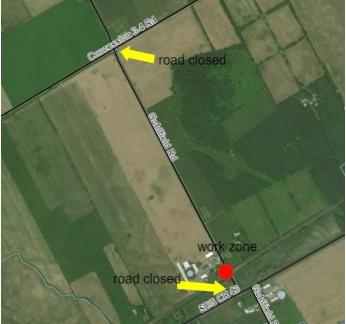

7 a.m. – 12 p.m. on Thursday, November 5<sup>th,</sup> 2020.

**Goldfield Road** will be closed to accommodate CP Rail track works. The road will be closed from Concession 3-4 Road and County Road 43. The Closure is effective from:

10 a.m. – 3 p.m. On Thursday November 5<sup>th</sup>, 2020.

Please visit www.northstormont.ca for the most up-to-date information.

Residents will have access to their properties and are encouraged to plan alternative routes as necessary. Please see map below for full details on the closure.