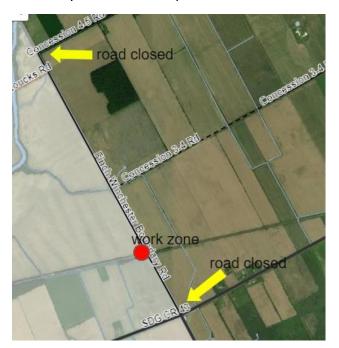

## **Temporary Road Closures – CP Rail Crossings**

**Finch Winchester Boundary Road** will be closed to accommodate CP Rail track work. The road will be closed from County Road43 to Manley Road. The closure is effective from:

7 a.m. – 12 p.m. on Thursday, November 5<sup>th,</sup> 2020.

**Goldfield Road** will be closed to accommodate CP Rail track works. The road will be closed from Concession 3-4 Road and County Road 43. The Closure is effective from: