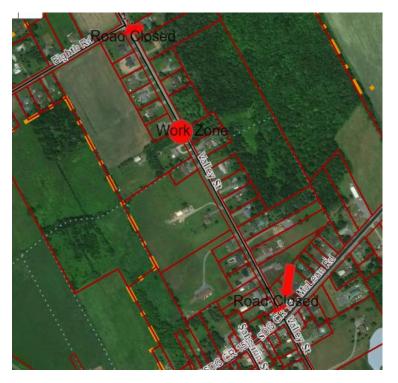

## RE: Temporary Road Closure – Valley Street Moose Creek

Valley Street in Moose Creek will be closed to accommodate for a water service connection. The road will be closed from the Eighth Road to County Road 15.

## The closure is effective as of **8** a.m. on Wednesday, May 13<sup>th</sup> , 2020 and will remain closed until the road closure signs have been removed at the end of the day.

Residents will have access to their properties and are encouraged to plan alternative routes as necessary. Please see map below for full details on the closure.

The red circle on the map is the where the work will be taking place, with both closures at the roads outlined above.

*Please visit www.northstormont.ca for the most up-to-date information.* 

Contact the Public Works Department should you have any questions regarding the road closure at 613-984-2821 ext 227 or by e-mailing <u>bhenderson@northstormont.ca</u>