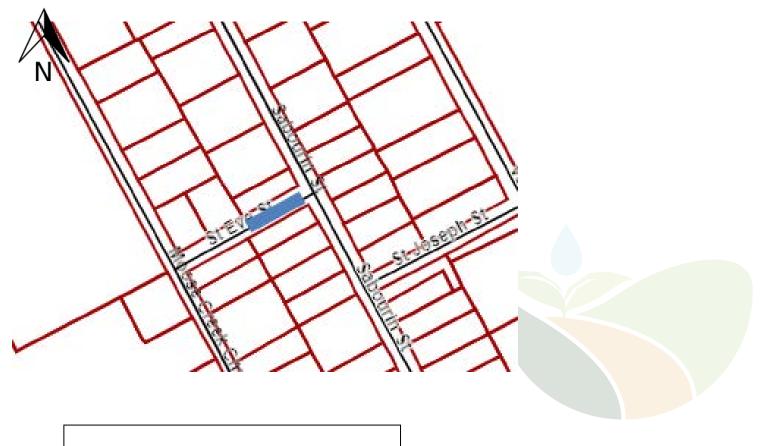

## RE: Temporary Road Closure - St. Eves Street

St. Eve's Street, Moose Creek in the Township of North Stormont will be closed between Sabourin Street and Church Street to accommodate the replacement of a roof on a residential property. The closure is effective as of 8:30 a.m. on Monday April 22<sup>nd</sup> until 7 p.m. on Friday April 26<sup>th</sup>, 2019. Please visit <a href="www.northstormont.ca">www.northstormont.ca</a> for the most up-to-date information.

Portion of St. Eve's Street to be Temporarily Closed

T. 613-984-2821 | F. 613-984-2908 PO Box 99, 15 Union Street Berwick, Ontario KOC 1G0 northstormont.ca